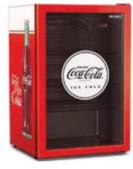

SA LIC. NO. M13894

HOME

**HUSKY 118L COCA-COLA GLASS DOOR RETRO BAR FRIDGE** 

**COOPERS** 

(RRP \$749 - 1)

**PENFOLDS - MAGILL ESTATE** \$50 TOUR VOUCHER (HERITAGE EXPERIENCE FOR 2 **PEOPLE - 45 MINUTE TOUR)** (RRP \$50 - 1100)