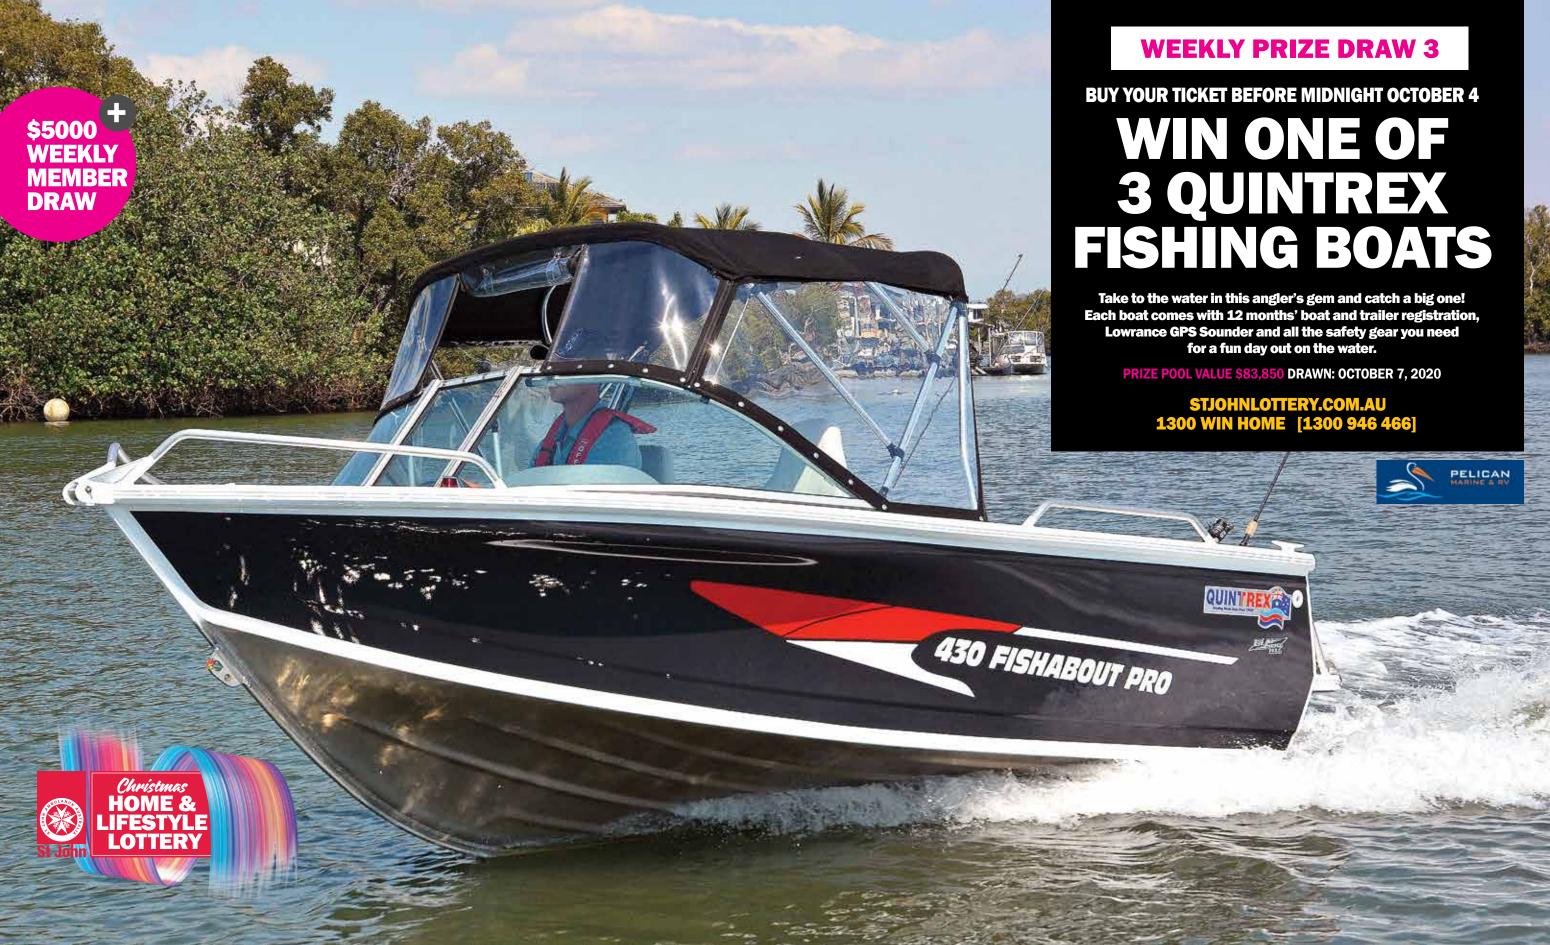

# **THE WEEKLY PRIZE DRAWS**

| WEEK 1:         | Hindmarsh Island holiday home + \$10,000 Harvey Norman spending spree |
|-----------------|-----------------------------------------------------------------------|
| WEEK 2:         | 3 MG3 CORE hatchbacks to be won                                       |
| WEEK 3:         | Win 1 of 3 Quintrex 430 Runabout fishing boats                        |
| WEEK 4:         | Ride away on 1 of 3 Harley Davidson Iron 883s                         |
| WEEK 5:         | 3 Sea-Doo SPARK jet skis to be won                                    |
| WEEK 6:         | Adelaide Oval football season corporate box package #1                |
| WEEK 7:         | Adelaide Oval football season corporate box package #2                |
| WEEK 8:         | The ultimate home upgrades                                            |
| WEEK 9:         | Shop 'til you drop with a Harbour Town spending spree                 |
| <b>WEEK 10:</b> | Semaphore beachfront home + \$10,000 Harvey Norman spending spree     |
| WEEK 11:        | Dazzle with a Shiels spending spree                                   |
| WEEK 12:        | Adelaide Oval test cricket corporate box package                      |
| WEEK 13:        | GRAND PRIZE: Mansion + marina front home + car + boat + \$250,000     |