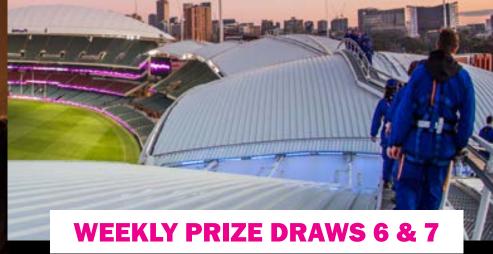

# EXCLUSIVE ADELAIDE OVAL CRICKET EXPERIENCE

**CORPORATE BOX + OVAL HOTEL STAY + ROOF CLIMB** 

Experience cricket's greatest rivalry like a VIP! Cheer on your Ashes team from your own private corporate box with 17 mates for the entire International Test Match. Stay at the stunning new Oval Hotel for 2 nights and lap up the VIP luxury during the Test. Make it memorable with a 14-person roof climb and see Australia take on England from arguably the best vantage point. Don't miss your opportunity to win this exclusive prize package.

PRIZE POOL VALUE \$34, 286 DEADLINE DECEMBER 6, 2020 - DRAWN: DECEMBER 9, 2020

STJOHNLOTTERY.COM.AU 1300 WIN HOME [1300 946 466]

KI 4-day Emu Bay & Wildlife Package KI Luxe Beach Stay

3 nights at Emu Bay Holiday Homes with Kangaroo Island breakfast basket, bottle of wine, KI Wildlife Park entry and return for 2 adults including a standard car ferry for 2 adults with a standard car