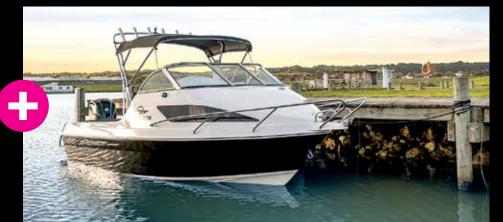

# **THE BOAT**

# **REVIVAL 530**

Power away for the day in the angler's paradise, the exciting Revival 530 Offshore half cabin fishing boat. With all the gear you need to catch the big one, the fish will be as big as the stories you tell of the ones that got away. Spend the day on the water, before bringing the catch home and dining at your new marina front holiday home.