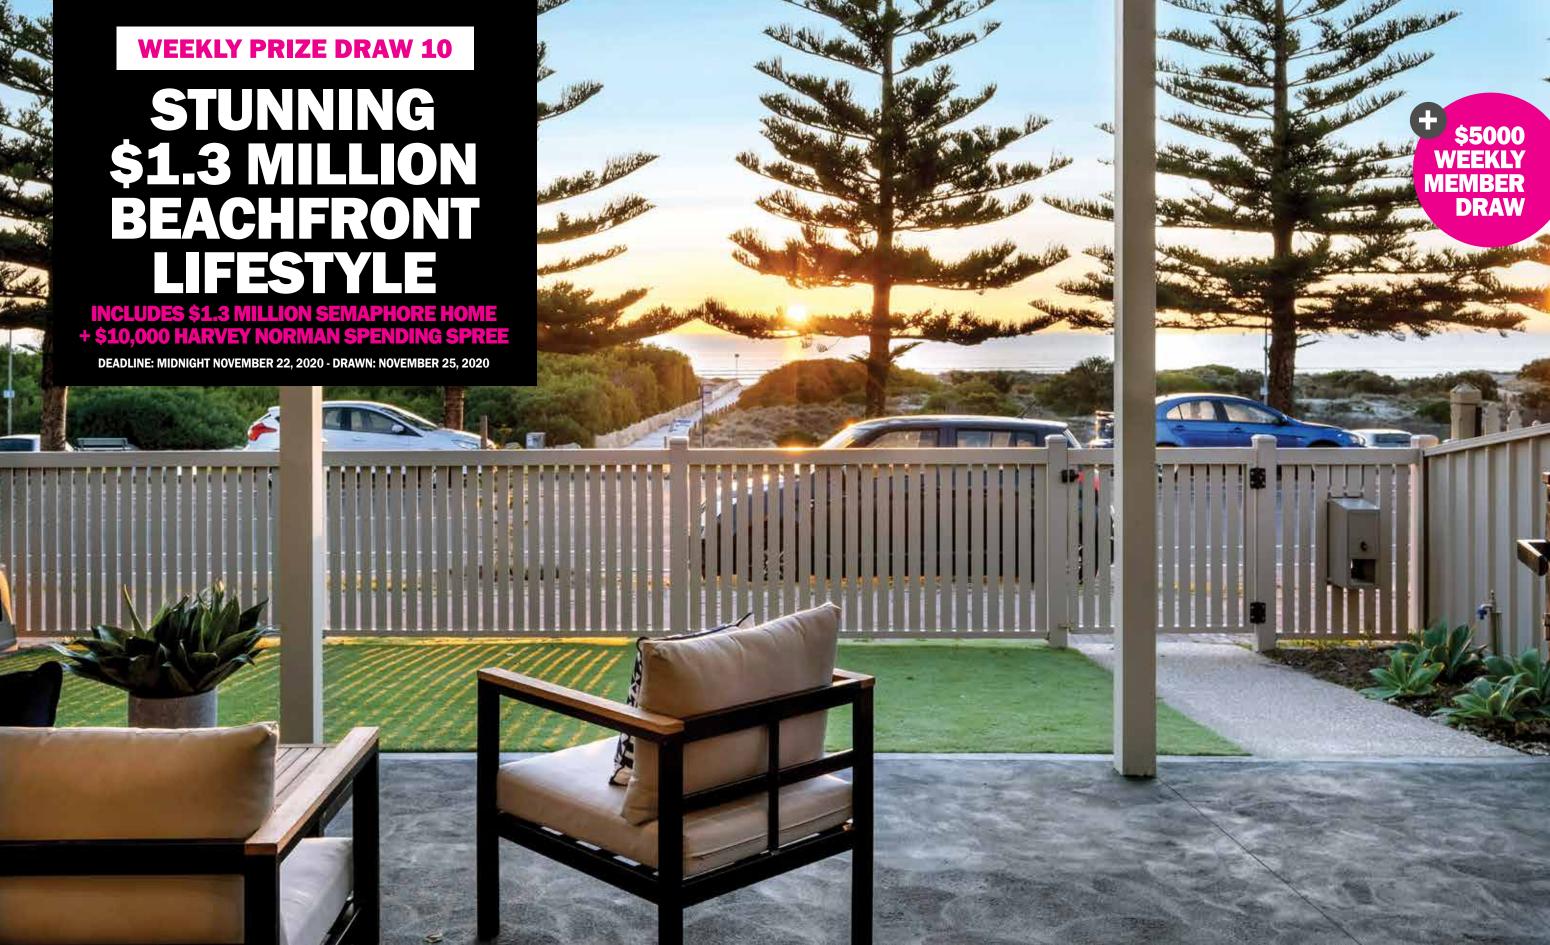

# **THE WEEKLY PRIZE DRAWS**

| WEEK 1:         | Hindmarsh Island holiday home + \$10,000 Harvey Norman spending spree |
|-----------------|-----------------------------------------------------------------------|
| WEEK 2:         | 3 MG3 CORE hatchbacks to be won                                       |
| WEEK 3:         | Win 1 of 3 Quintrex 430 Runabout fishing boats                        |
| WEEK 4:         | Ride away on 1 of 3 Harley Davidson Iron 883s                         |
| WEEK 5:         | 3 Sea-Doo SPARK jet skis to be won                                    |
| WEEK 6:         | Adelaide Oval football season corporate box package #1                |
| WEEK 7:         | Adelaide Oval football season corporate box package #2                |
| WEEK 8:         | The ultimate home upgrades                                            |
| WEEK 9:         | Shop 'til you drop with a Harbour Town spending spree                 |
| <b>WEEK 10:</b> | Semaphore beachfront home + \$10,000 Harvey Norman spending spree     |
| WEEK 11:        | Dazzle with a Shiels spending spree                                   |
| WEEK 12:        | Adelaide Oval test cricket corporate box package                      |
| WEEK 13:        | GRAND PRIZE: Mansion + marina front home + car + boat + \$250,000     |

# + \$10,000 HARVEY NORMAN SPENDING SPREE

Win this stunning, brand new 3-bedroom Hindmarsh Island holiday home! Take in the beautiful timber floors and spacious high ceilings or step out to entertain in the alfresco adjacent your private yard. Finished with a classic facade, this is the complete package with room for 2 cars and a boat out the back. Add your personal style by furnishing it with a \$10,000 Harvey Norman spending spree. A perfect family getaway or retirement plan, this offers a lifestyle for everyone.

**PRIZE POOL VALUE \$345,000 DRAWN: SEPTEMBER 23, 2020** 

**BUY YOUR TICKET BEFORE MIDNIGHT SEPTEMBER 27** 