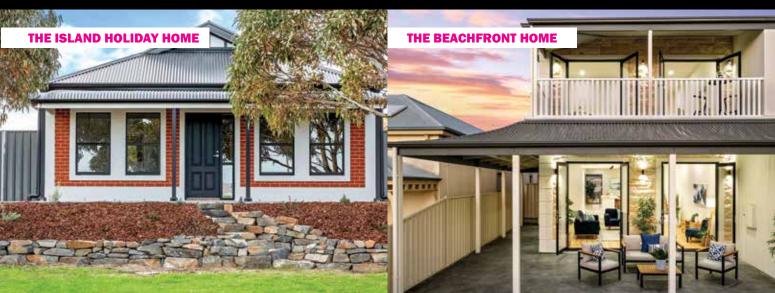

# WIN THIS HINDMARSH ISLAND HOME

# + \$10,000 HARVEY NORMAN SPENDING SPREE

Win this stunning, brand new 3-bedroom Hindmarsh Island holiday home! Take in the beautiful timber floors and spacious high ceilings or step out to entertain in the alfresco adjacent your private yard. Finished with a classic facade, this is the complete package with room for 2 cars and a boat out the back. Add your personal style by furnishing it with a \$10,000 Harvey Norman spending spree. A perfect family getaway or retirement plan, this offers a lifestyle for everyone.