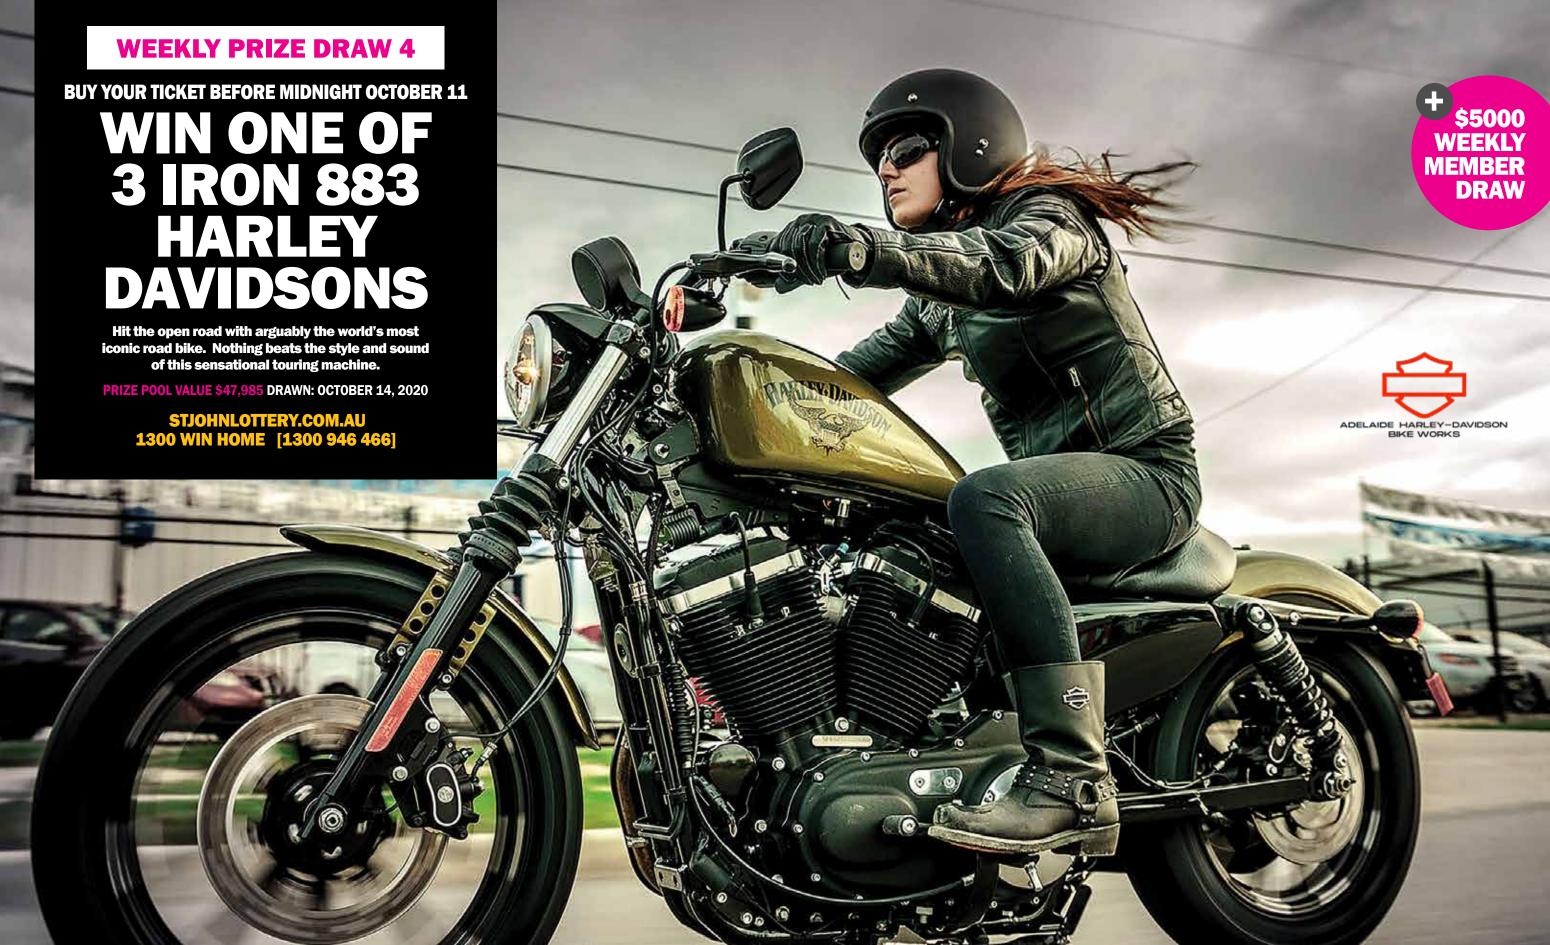

# **THE WEEKLY PRIZE DRAWS**

| WEEK 1:         | Hindmarsh Island holiday home + \$10,000 Harvey Norman spending spree |
|-----------------|-----------------------------------------------------------------------|
| WEEK 2:         | 3 MG3 CORE hatchbacks to be won                                       |
| WEEK 3:         | Win 1 of 3 Quintrex 430 Runabout fishing boats                        |
| WEEK 4:         | Ride away on 1 of 3 Harley Davidson Iron 883s                         |
| WEEK 5:         | 3 Sea-Doo SPARK jet skis to be won                                    |
| WEEK 6:         | Adelaide Oval football season corporate box package #1                |
| WEEK 7:         | Adelaide Oval football season corporate box package #2                |
| WEEK 8:         | The ultimate home upgrades                                            |
| WEEK 9:         | Shop 'til you drop with a Harbour Town spending spree                 |
| <b>WEEK 10:</b> | Semaphore beachfront home + \$10,000 Harvey Norman spending spree     |
| WEEK 11:        | Dazzle with a Shiels spending spree                                   |
| WEEK 12:        | Adelaide Oval test cricket corporate box package                      |
| WEEK 13:        | GRAND PRIZE: Mansion + marina front home + car + boat + \$250,000     |