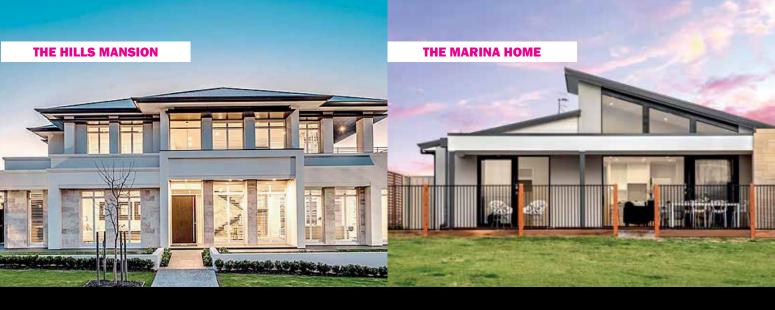

# **THE MANSION**

# **SAMUEL JAMES HILLS MANSION**

With 592m² of luxury living, this mansion delivers surprise and excitement from every angle. A lifestyle that few can ever afford, this mansion offers 3 divine living spaces, cinema room, walk-in wine cellar, enormous kitchen with butler's walkthrough pantry and 4 bedrooms all with stunning views of the Adelaide Hills. Outside is an entertainer's paradise with sparkling pool and alfresco beckoning a cocktail party or quiet drinks with friends and family. This is what dreams are made of!

# THE MARINA

# MARINA FRONT HOLIDAY HOME

Escape your mansion to the ultimate waterfront holiday home. This brand new 4-bedroom home is built to impress with absolute marina frontage onto Coorong Quays. Entertain from the expansive alfresco with uninterrupted views of the marina and watch the family soak up the fun and excitement of the island. With 2 large living spaces and room for secure storage of your new offshore fishing boat, this home is ready to create weekend memories that will last a lifetime.