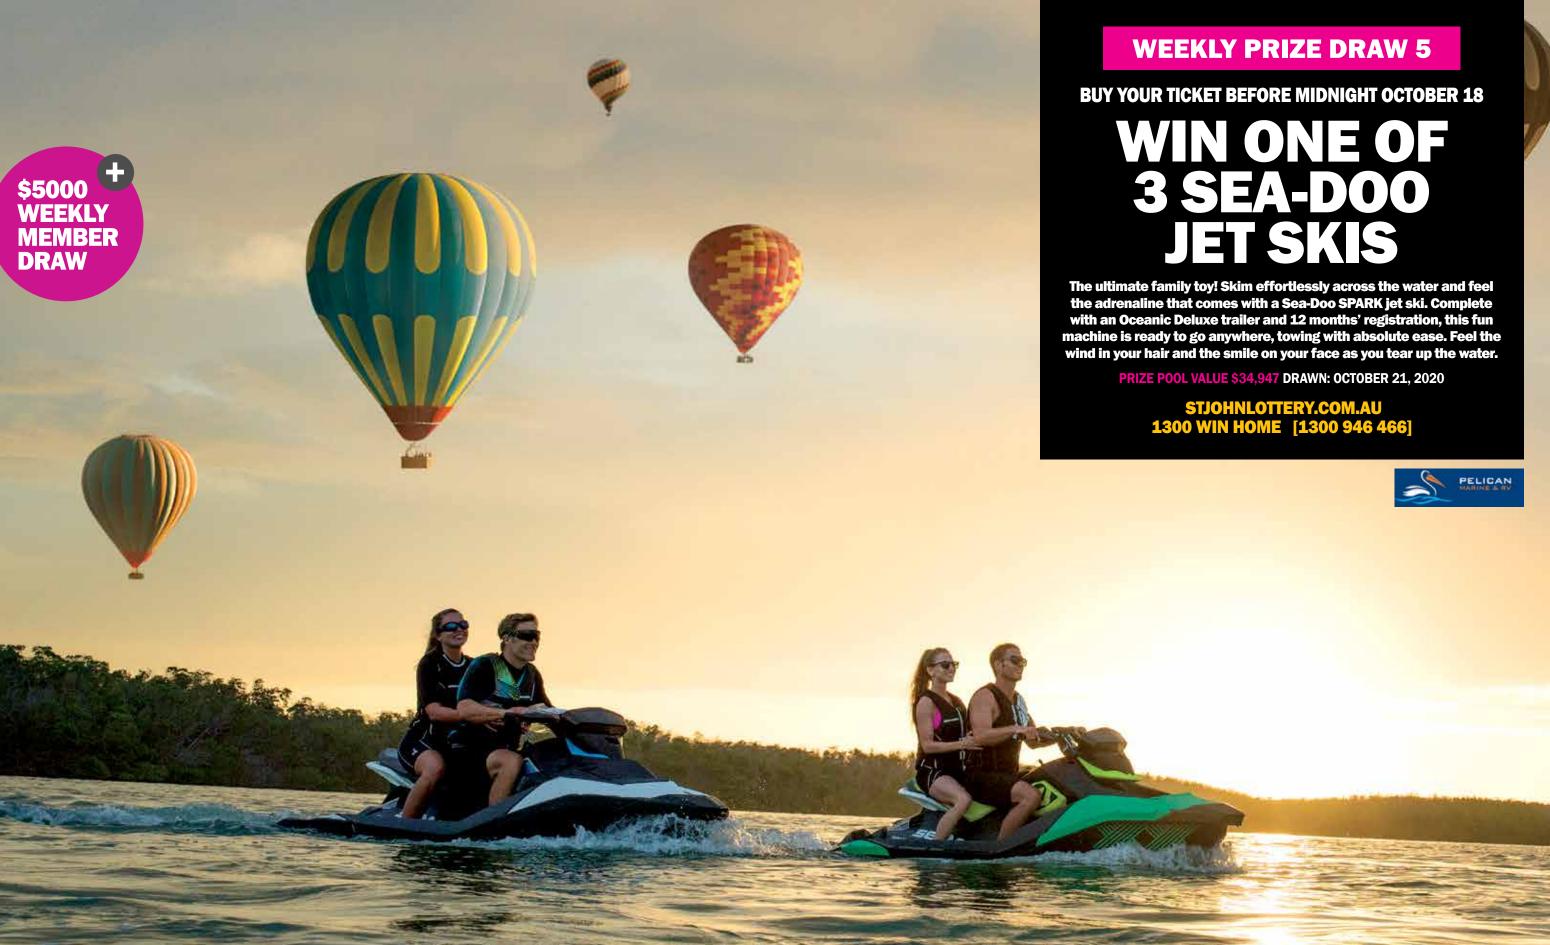

# **THE WEEKLY PRIZE DRAWS**

| WEEK 1:         | Hindmarsh Island holiday home + \$10,000 Harvey Norman spending spree |
|-----------------|-----------------------------------------------------------------------|
| WEEK 2:         | 3 MG3 CORE hatchbacks to be won                                       |
| WEEK 3:         | Win 1 of 3 Quintrex 430 Runabout fishing boats                        |
| WEEK 4:         | Ride away on 1 of 3 Harley Davidson Iron 883s                         |
| WEEK 5:         | 3 Sea-Doo SPARK jet skis to be won                                    |
| WEEK 6:         | Adelaide Oval football season corporate box package #1                |
| WEEK 7:         | Adelaide Oval football season corporate box package #2                |
| WEEK 8:         | The ultimate home upgrades                                            |
| WEEK 9:         | Shop 'til you drop with a Harbour Town spending spree                 |
| <b>WEEK 10:</b> | Semaphore beachfront home + \$10,000 Harvey Norman spending spree     |
| WEEK 11:        | Dazzle with a Shiels spending spree                                   |
| WEEK 12:        | Adelaide Oval test cricket corporate box package                      |
| WEEK 13:        | GRAND PRIZE: Mansion + marina front home + car + boat + \$250,000     |