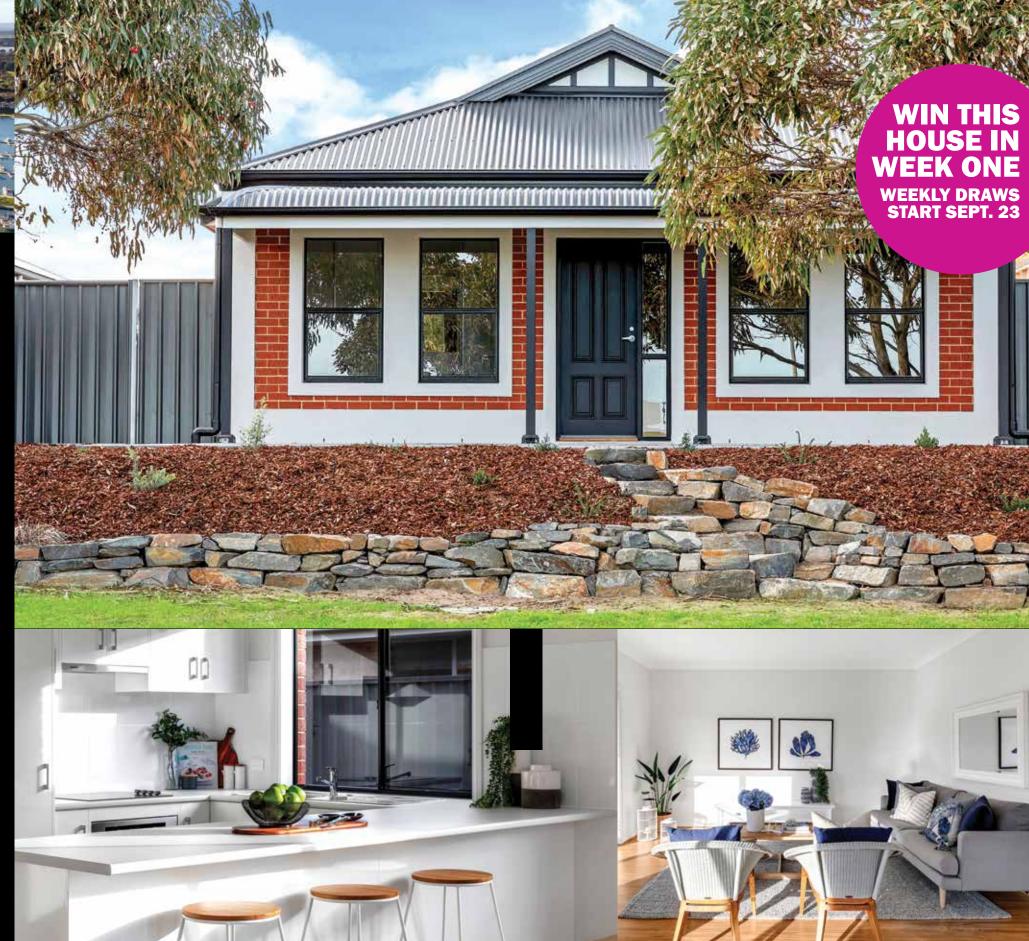

# WIN THIS HINDMARSH ISLAND HOME

# + \$10,000 HARVEY NORMAN SPENDING SPREE

Win this stunning, brand new 3-bedroom Hindmarsh Island holiday home! Take in the beautiful timber floors and spacious high ceilings or step out to entertain in the alfresco adjacent your private yard. Finished with a classic facade, this is the complete package with room for 2 cars and a boat out the back. Add your personal style by furnishing it with a \$10,000 Harvey Norman spending spree. A perfect family getaway or retirement plan, this offers a lifestyle for everyone.

**PRIZE POOL VALUE \$345,000 DRAWN: SEPTEMBER 23, 2020** 

**BUY YOUR TICKET BEFORE MIDNIGHT SEPTEMBER 27** 