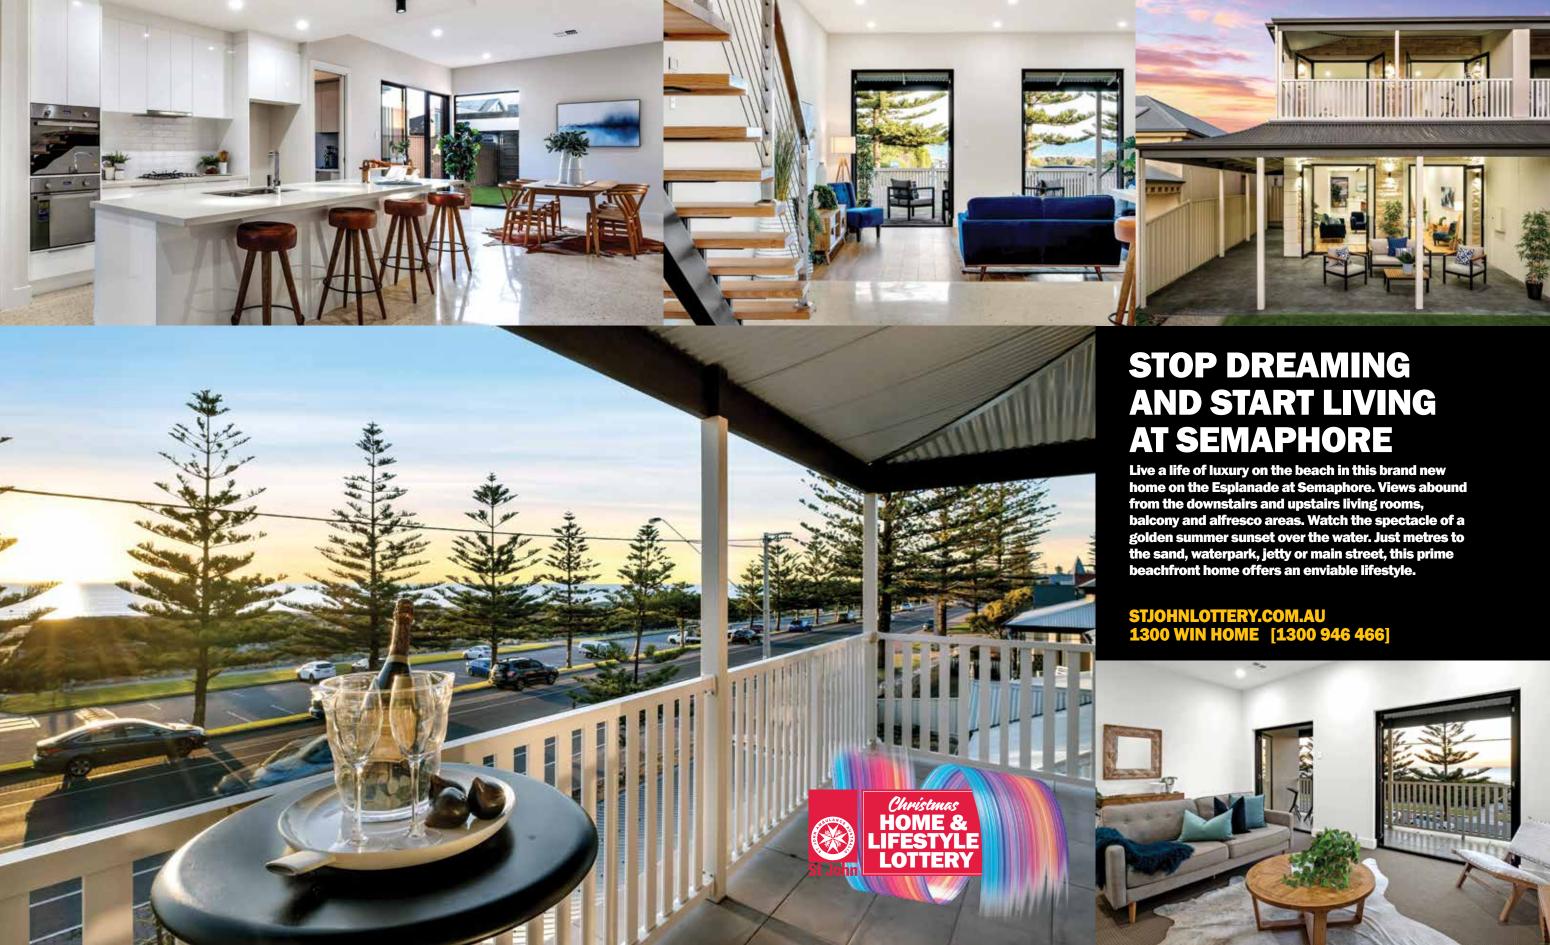

# **THE WEEKLY PRIZE DRAWS**

| WEEK 1:         | Hindmarsh Island holiday home + \$10,000 Harvey Norman spending spree |
|-----------------|-----------------------------------------------------------------------|
| WEEK 2:         | 3 MG3 CORE hatchbacks to be won                                       |
| WEEK 3:         | Win 1 of 3 Quintrex 430 Runabout fishing boats                        |
| WEEK 4:         | Ride away on 1 of 3 Harley Davidson Iron 883s                         |
| WEEK 5:         | 3 Sea-Doo SPARK jet skis to be won                                    |
| WEEK 6:         | Adelaide Oval football season corporate box package #1                |
| WEEK 7:         | Adelaide Oval football season corporate box package #2                |
| WEEK 8:         | The ultimate home upgrades                                            |
| WEEK 9:         | Shop 'til you drop with a Harbour Town spending spree                 |
| <b>WEEK 10:</b> | Semaphore beachfront home + \$10,000 Harvey Norman spending spree     |
| WEEK 11:        | Dazzle with a Shiels spending spree                                   |
| WEEK 12:        | Adelaide Oval test cricket corporate box package                      |
| WEEK 13:        | GRAND PRIZE: Mansion + marina front home + car + boat + \$250,000     |

# + \$10,000 HARVEY NORMAN SPENDING SPREE

Win this stunning, brand new 3-bedroom Hindmarsh Island holiday home! Take in the beautiful timber floors and spacious high ceilings or step out to entertain in the alfresco adjacent your private yard. Finished with a classic facade, this is the complete package with room for 2 cars and a boat out the back. Add your personal style by furnishing it with a \$10,000 Harvey Norman spending spree. A perfect family getaway or retirement plan, this offers a lifestyle for everyone.

**PRIZE POOL VALUE \$345,000 DRAWN: SEPTEMBER 23, 2020** 

**BUY YOUR TICKET BEFORE MIDNIGHT SEPTEMBER 27** 