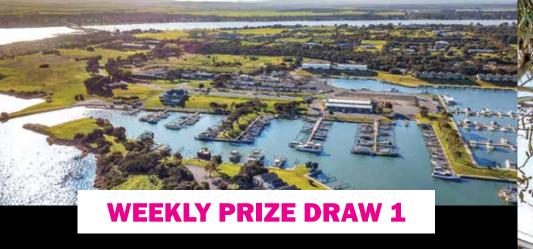

# WIN THIS HINDMARSH ISLAND HOME

# + \$10,000 HARVEY NORMAN SPENDING SPREE

Win this stunning, brand new 3-bedroom Hindmarsh Island holiday home! Take in the beautiful timber floors and spacious high ceilings or step out to entertain in the alfresco adjacent your private yard. Finished with a classic facade, this is the complete package with room for 2 cars and a boat out the back. Add your personal style by furnishing it with a \$10,000 Harvey Norman spending spree. A perfect family getaway or retirement plan, this offers a lifestyle for everyone.

**PRIZE POOL VALUE \$345,000 DRAWN: SEPTEMBER 23, 2020** 

**BUY YOUR TICKET BEFORE MIDNIGHT SEPTEMBER 27** 